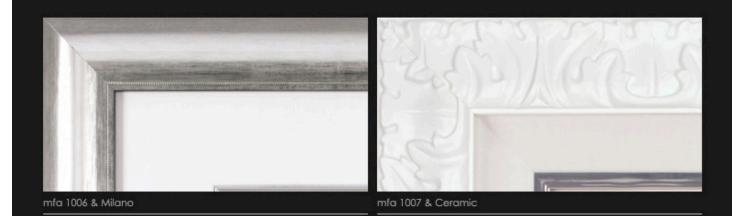

#### FRAMES

- Timeless aesthetic
- Versatile customization
- Preservation and protection
- See the next few pages for frame options

mfa 1004 & Verona

mfa 1005 & Napoli

mfa 1008 & Arctic White

mfa 1009 & Como