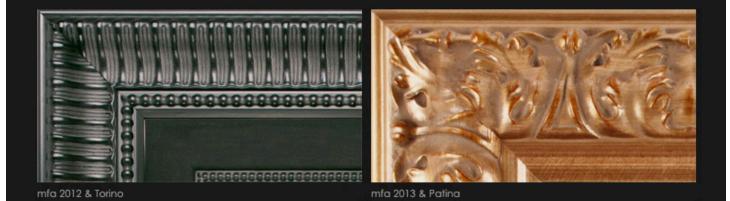

#### FRAMES

- Timeless aesthetic
- Versatile customization
- Preservation and protection
- See the next few pages for frame options

mfa 1004 & Verona

mfa 1005 & Napoli

mfa 1008 & Arctic White

mfa 1009 & Como