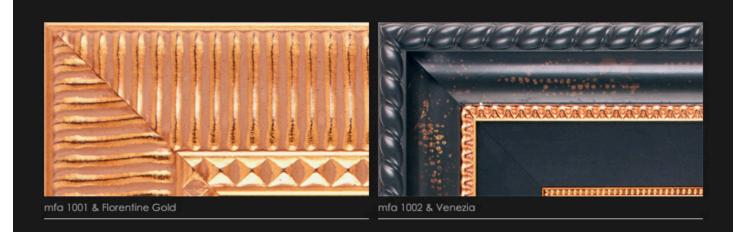

#### FRAMES

- Timeless aesthetic
- Versatile customization
- Preservation and protection
- See the next few pages for frame options

mfa 1004 & Verona

mfa 1005 & Napoli

mfa 1008 & Arctic White

mfa 1009 & Como