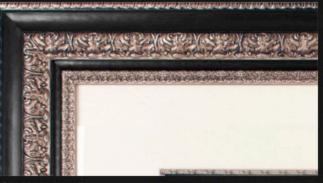

#### FRAMES

- Timeless aesthetic
- Versatile customization
- Preservation and protection
- See the next few pages for frame options

mfa 1004 & Verona

mfa 1005 & Napoli

mfa 1008 & Arctic White

mfa 1009 & Como