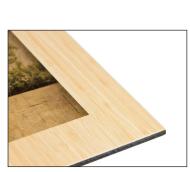

## ACRYLIC

- ¼" and ½" polished acrylic
- 1 ¼" polished acrylic block
- "Floating" prints on a recessed mounting bracket or finished with aluminum stand-offs

BAMBOO

- Completely recyclable
- Produces 100-percent green fine artwork when used in combination with our archival water-based inks