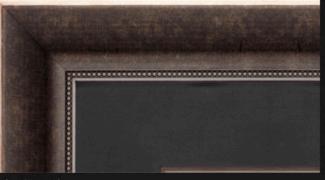

#### FRAMES

- Timeless aesthetic
- Versatile customization
- Preservation and protection
- See the next few pages for frame options

mfa 1004 & Verona

mfa 1005 & Napoli

mfa 1008 & Arctic White

mfa 1009 & Como